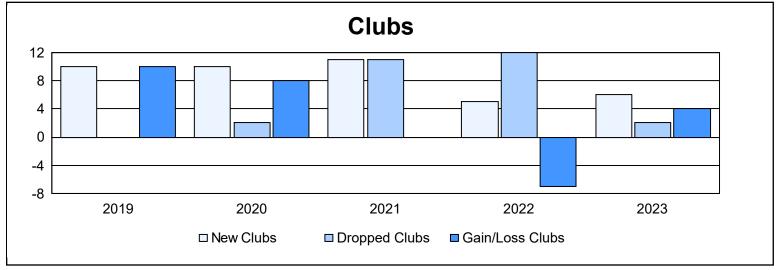

District S 2

As of June 2023 Cumulative

| Year      | New<br>Clubs | Dropped<br>Clubs | Gain/<br>Loss<br>Clubs | New<br>Members | Charter<br>Members | Reinstate<br>Members | Transfer<br>Members | Total<br>Member<br>Added | Total<br>Members<br>Dropped | Gain/<br>Loss<br>Members |
|-----------|--------------|------------------|------------------------|----------------|--------------------|----------------------|---------------------|--------------------------|-----------------------------|--------------------------|
| 2018-2019 | 10           | 0                | 10                     | 194            | 315                | 32                   | 2                   | 543                      | 416                         | 127                      |
| 2019-2020 | 10           | 2                | 8                      | 89             | 197                | 39                   | 0                   | 325                      | 554                         | -229                     |
| 2020-2021 | 11           | 11               | 0                      | 327            | 240                | 15                   | 12                  | 594                      | 449                         | 145                      |
| 2021-2022 | 5            | 12               | -7                     | 415            | 160                | 75                   | 10                  | 660                      | 685                         | -25                      |
| 2022-2023 | 6            | 2                | 4                      | 249            | 184                | 14                   | 7                   | 454                      | 490                         | -36                      |
| Average   | 8            | 5                | 3                      | 255            | 219                | 35                   | 6                   | 515                      | 519                         | -4                       |